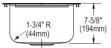

| Installation Type:    | Drop-in                                  |
|-----------------------|------------------------------------------|
| Material:             | 304 Stainless Steel                      |
| Finish:               | Lustrous Satin                           |
| Gauge:                | 18                                       |
| Sound Deadening:      | Bottom only pads                         |
| Number of Bowls:      | 1                                        |
| Sink Dimensions:      | 15" x 15" x 7-5/8"                       |
| Bowl 1 Dimensions:    | 12" x 12" x 7-1/2"                       |
| Drain Size:           | 3-1/2" (89mm)                            |
| Drain Location:       | Center                                   |
| Minimum Cabinet Size: | 18"                                      |
| Mounting Hardware:    | Part # 64090008 included for countertops |
| -                     | up to 3/4" (19mm) thick                  |
| Template Included:    | No                                       |
| Cutout Template #:    | 1000001240                               |