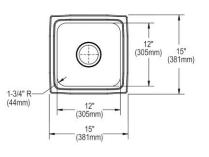

| Installation Type:    | Drop-in                                  |
|-----------------------|------------------------------------------|
| Material:             | 304 Stainless Steel                      |
| Finish:               | Lustrous Satin                           |
| Gauge:                | 18                                       |
| Sound Deadening:      | Bottom only pads                         |
| Number of Bowls:      | 1                                        |
| Sink Dimensions:      | 15" x 15" x 7-5/8"                       |
| Bowl 1 Dimensions:    | 12" x 12" x 7-1/2"                       |
| Drain Size:           | 3-1/2" (89mm)                            |
| Drain Location:       | Center                                   |
| Minimum Cabinet Size: | 18"                                      |
| Mounting Hardware:    | Part # 64090008 included for countertops |
| -                     | up to 3/4" (19mm) thick                  |
| Template Included:    | No                                       |
| Cutout Template #:    | 1000001240                               |

#### **Cutout Dimensions for Drop-in Installation:**

14-3/8" x 14-3/8" (365mm x 365mm) with 1-1/2" (38mm) corner radius

Special Note: No faucet ledge