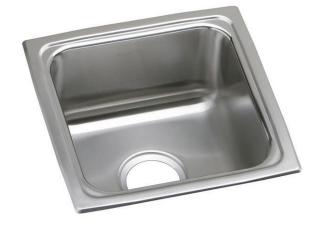

## Elkay Lustertone Classic Stainless Steel 15" x 15" x 7-5/8" Single Bowl Drop-in Bar Sink Model(s) LFR1515

### **PRODUCT SPECIFICATIONS**

Elkay Lustertone<sup>™</sup> Classic Stainless Steel 15" x 15" x 7-5/8" Single Bowl Drop-in Bar Sink. Sink is manufactured from 18 gauge 304 Stainless Steel with a Lustrous Satin finish, Center drain placement, and Bottom only pads.

| Installation Type:    | Drop-in                                  |
|-----------------------|------------------------------------------|
| Material:             | 304 Stainless Steel                      |
| Finish:               | Lustrous Satin                           |
| Gauge:                | 18                                       |
| Sound Deadening:      | Bottom only pads                         |
| Number of Bowls:      | 1                                        |
| Sink Dimensions:      | 15" x 15" x 7-5/8"                       |
| Bowl 1 Dimensions:    | 12" x 12" x 7-1/2"                       |
| Drain Size:           | 3-1/2" (89mm)                            |
| Drain Location:       | Center                                   |
| Minimum Cabinet Size: | 18"                                      |
| Mounting Hardware:    | Part # 64090008 included for countertops |
| -                     | up to 3/4" (19mm) thick                  |
| Template Included:    | No                                       |
| Cutout Template #:    | 1000001240                               |