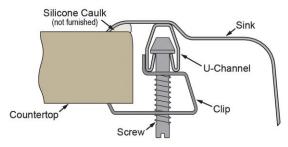

| Installation Type:    | Drop-in                                  |
|-----------------------|------------------------------------------|
| Material:             | 304 Stainless Steel                      |
| Finish:               | Lustrous Satin                           |
| Gauge:                | 18                                       |
| Sound Deadening:      | Bottom only pads                         |
| Number of Bowls:      | 1                                        |
| Sink Dimensions:      | 15" x 15" x 7-5/8"                       |
| Bowl 1 Dimensions:    | 12" x 12" x 7-1/2"                       |
| Drain Size:           | 3-1/2" (89mm)                            |
| Drain Location:       | Center                                   |
| Minimum Cabinet Size: | 18"                                      |
| Mounting Hardware:    | Part # 64090008 included for countertops |
| -                     | up to 3/4" (19mm) thick                  |
| Template Included:    | No                                       |
| Cutout Template #:    | 1000001240                               |